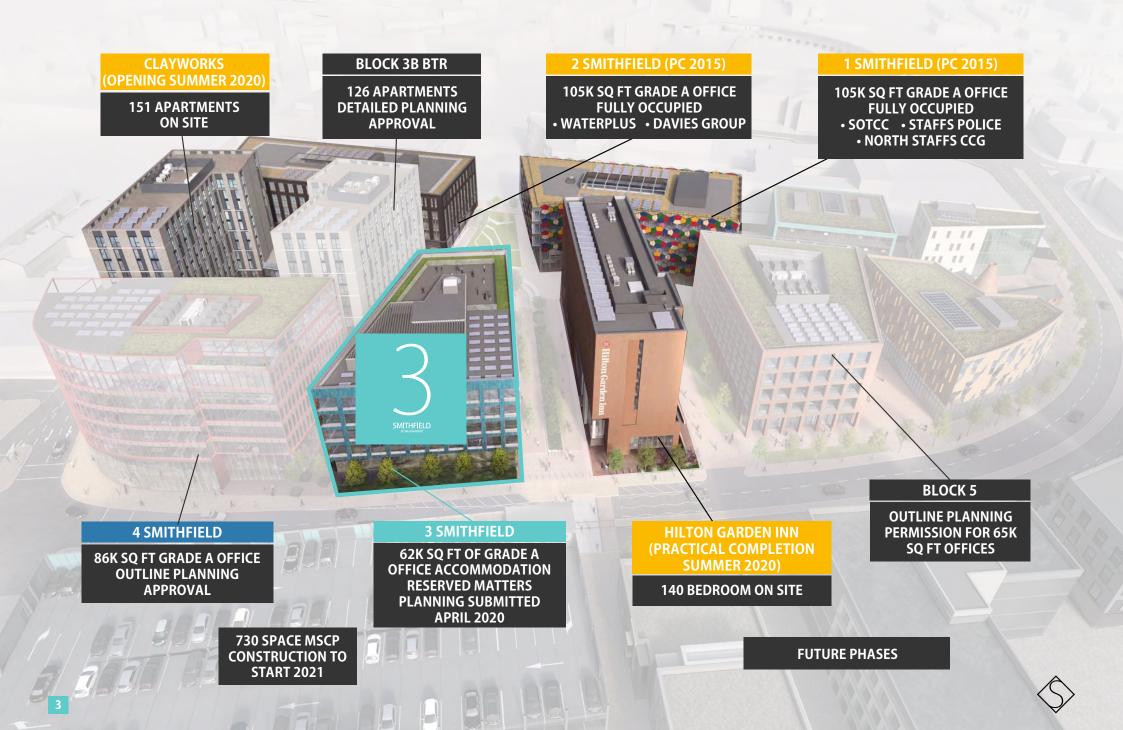

## Location

## **MSCP**

- Proposed new 730 car MSCP to be located south of potteries way to service Smithfield
- Business case for the delivery of the MSCP agreed between SOTCC and Genr8 June 2019
- SOTCC to prepare cabinet papers to secure approval Q2 2020
- Construction to commence Q4 2020
- MSCP to be operational Q3 2021