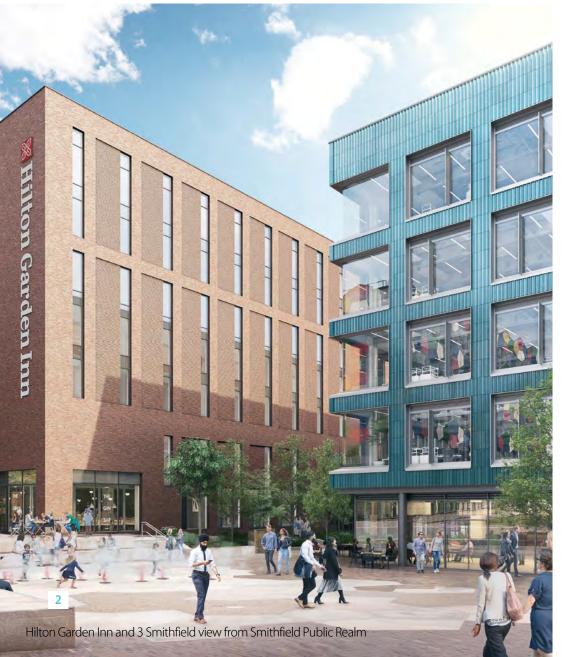

62,667SQ.FT (5,822SQ.FT.) GRADE A BUILDING SIGNIFICANT PRE-LET 1,529SQ.M. (16,458SQ.FT.) AVAILABLE



## 3 Smithfield













# **Indicative layouts**



#### **Area Schedule**

| Level        | NIA (SQM) | GIA (SQM) | NIA (SQFT) | GIA (SQFT) |
|--------------|-----------|-----------|------------|------------|
| Lower Ground | -         | 278       | -          | 2,992      |
| Ground       | 930       | 1,345     | 10,010     | 14,476     |
| First Floor  | 1,235     | 1,449     | 13,292     | 15,594     |
| Second Floor | 1,235     | 1,449     | 13,292     | 15,594     |
| Third Floor  | 1,235     | 1,449     | 13,292     | 15,594     |
| Fourth Floor | 1,235     | 1,449     | 13,292     | 15,594     |
| Roof         | -         | 133       | -          | 1,432      |
| Total        | 5,869     | 7,551     | 63,178     | 81,275     |

#### **Ground Floor**



#### **Typical Floor**





# **Specific