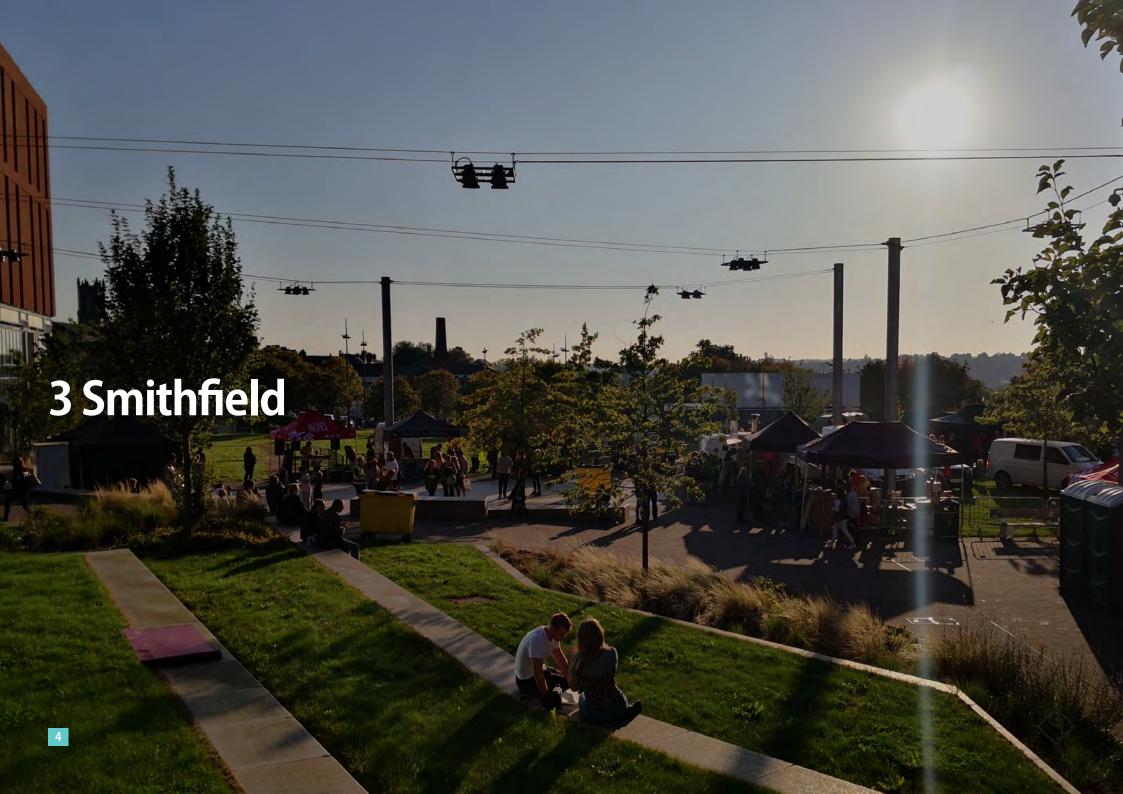

62,667SQ.FT (5,822SQ.FT.) GRADE A BUILDING SIGNIFICANT PRE-LET 1,529SQ.M. (16,458SQ.FT.) AVAILABLE



## 3 Smithfield













# **Indicative layouts**



#### **Area Schedule**

| Level        | NIA (SQM) | GIA (SQM) | NIA (SQFT) | GIA (SQFT) |
|--------------|-----------|-----------|------------|------------|
| Lower Ground | -         | 278       | -          | 2,992      |
| Ground       | 930       | 1,345     | 10,010     | 14,476     |
| First Floor  | 1,235     | 1,449     | 13,292     | 15,594     |
| Second Floor | 1,235     | 1,449     | 13,292     | 15,594     |
| Third Floor  | 1,235     | 1,449     | 13,292     | 15,594     |
| Fourth Floor | 1,235     | 1,449     | 13,292     | 15,594     |
| Roof         | -         | 133       | -          | 1,432      |
| Total        | 5,869     | 7,551     | 63,178     | 81,275     |

#### **Ground Floor**



#### **Typical Floor**





# **Specification**