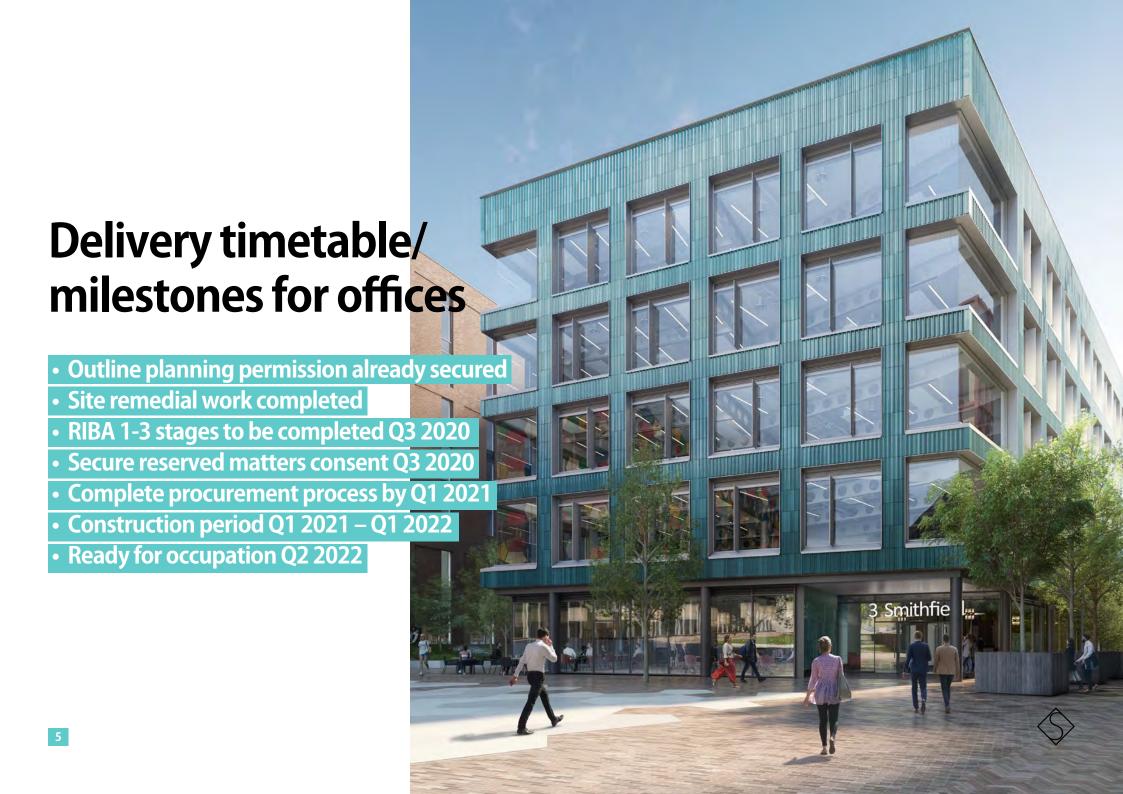

## 3 Smithfield

# **Specification**

Open plan floor plates

Floors designed to split easily into 4 separate demises

Designed to achieve a BREEAM 'Excellent' rating

Energy Performance Certificate to achieve A

Office floor to ceiling height 2.85m

150 mm raised access flooring zone

700 mm ceiling services zone

2 passenger lift(s) and 1 goods lift

Anti Glare light system

Sophisticated building management system

Sophisticated access control

CCTV monitoring system