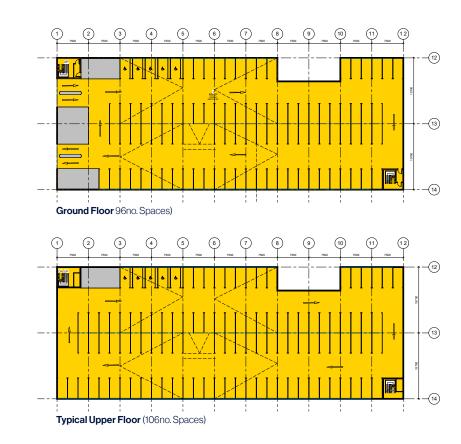

Open plan floor plates



Floors designed to split easily into 4 separate demises



Designed to achieve a BREEAM 'Excellent' rating



Energy Performance Certificate to achieve A



Office floor to ceiling height 2.85m



150 mm raised access flooring zone



700 mm ceiling services zone



2 passenger lift(s) and 1 goods lift



Anti Glare light system



Sophisticated building management system



Sophisticated access control



CCTV monitoring system



## Location







## **MSCP**

- Proposed new 730 car MSCP to be located south of potteries way to service Smithfield
- Business case for the delivery of the MSCP agreed between SOTCC and Genr8 June 2019
- SOTCC to prepare cabinet papers to secure approval Q2 2020
- Construction to commence Q4 2020
- MSCP to be operational Q3 2021







# Smithfield placemaking

Place creation consultants, DS.Emotion, are instructed by Genr8 to lead in placemaking activities for Smithfield.

A Placemaking strategy for Smithfield has been created involving stakeholder and community engagement across the business, arts, culture and public sectors.

The strategy is currently being refined to adhere to guidance for events in light of the Covid 19 pandemic and will involve a combination of physical events and activities and digital engagement.

### Proposed Smithfield Meanwhile Use Ideas





## **Amenities**







#### 1. THE SLAMWICH CLUB

No.63 Piccadilly, Stoke-on-Trent ST1 1HR

#### 2. KLAY PIZZERIA & BAR

52 Piccadilly, Stoke-on-Trent ST1 1EG

#### 3. THE QUARTER CAFE/RESTAURANT

65 Piccadilly, Stoke-on-Trent ST1 1HR

#### 4. BOTT