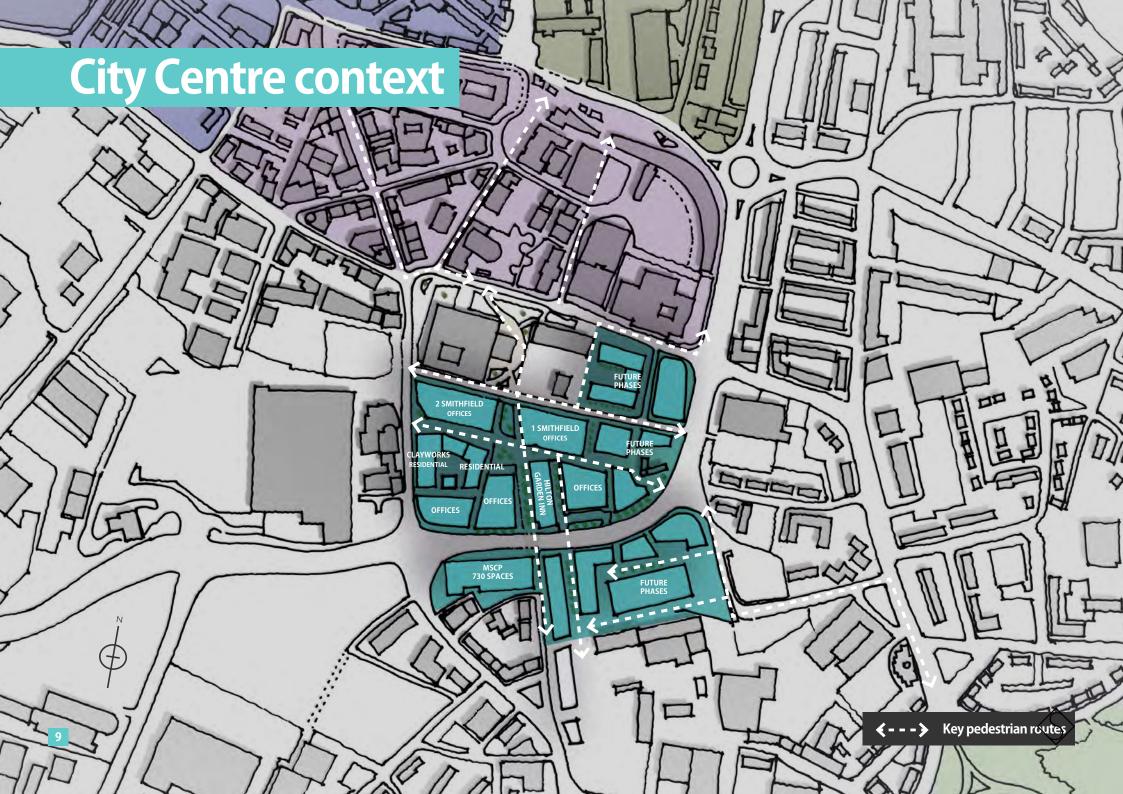

## **MSCP**

- Proposed new 730 car MSCP to be located south of potteries way to service Smithfield
- Business case for the delivery of the MSCP agreed between SOTCC and Genr8 June 2019
- SOTCC to prepare cabinet papers to secure approval Q2 2020
- Construction to commence Q4 2020
- MSCP to be operational Q3 2021