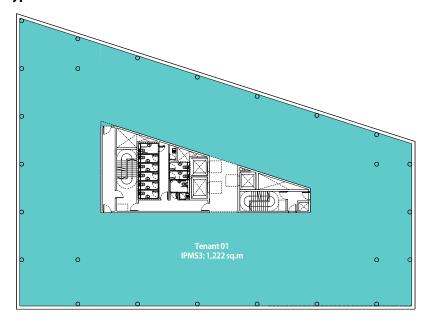

# **Indicative layouts**

#### **Typical Floor**

#### **Area Schedule**

| Level        | NIA (SQM) | GIA (SQM) | NIA (SQFT) | GIA (SQFT) |
|--------------|-----------|-----------|------------|------------|
| Lower Ground | -         | 278       | -          | 2,992      |
| Ground       | 930       | 1,345     | 10,010     | 14,476     |
| First Floor  | 1,235     | 1,449     | 13,292     | 15,594     |
| Second Floor | 1,235     | 1,449     | 13,292     | 15,594     |
| Third Floor  | 1,235     | 1,449     | 13,292     | 15,594     |
| Fourth Floor | 1,235     | 1,449     | 13,292     | 15,594     |
| Roof         | -         | 133       | -          | 1,432      |
| Total        | 5,869     | 7,551     | 63,178     | 81,275     |