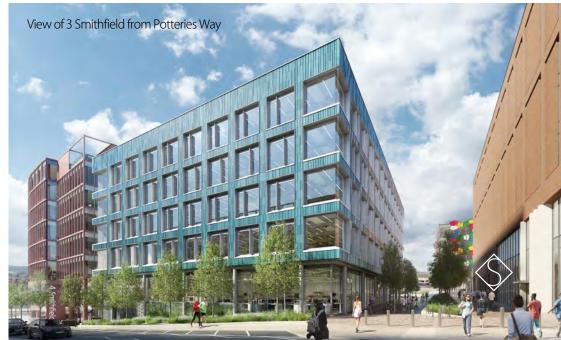

62,667SQ.FT (5,822SQ.FT.) GRADE A BUILDING SIGNIFICANT PRE-LET 1,529SQ.M. (16,458SQ.FT.) AVAILABLE



## 3 Smithfield













# **Indicative layouts**



#### **Area Schedule**

| Level        | NIA (SQM) | GIA (SQM) | NIA (SQFT) | GIA (SQFT) |
|--------------|-----------|-----------|------------|------------|
| Lower Ground | -         | 278       | -          | 2,992      |
| Ground       | 930       | 1,345     | 10,010     | 14,476     |
| First Floor  | 1,235     | 1,449     | 13,292     | 15,594     |
| Second Floor | 1,235     | 1,449     | 13,292     | 15,594     |
| Third Floor  | 1,235     | 1,449     | 13,292     | 15,594     |
| Fourth Floor | 1,235     | 1,449     | 13,292     | 15,594     |
| Roof         | -         | 133       | -          | 1,432      |
| Total        | 5,869     | 7,551     | 63,178     | 81,275     |

#### **Ground Floor**



#### **Typical Floor**





# **Specificatio