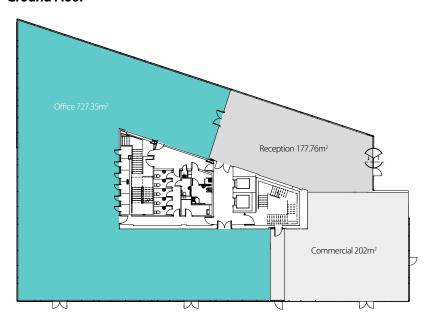

# **Indicative layouts**

#### **Area Schedule**

| Level        | NIA (SQM) | GIA (SQM) | NIA (SQFT) | GIA (SQFT) |
|--------------|-----------|-----------|------------|------------|
| Lower Ground | -         | 278       | -          | 2,992      |
| Ground       | 930       | 1,345     | 10,010     | 14,476     |
| First Floor  | 1,235     | 1,449     | 13,292     | 15,594     |
| Second Floor | 1,235     | 1,449     | 13,292     | 15,594     |
| Third Floor  | 1,235     | 1,449     | 13,292     | 15,594     |
| Fourth Floor | 1,235     | 1,449     | 13,292     | 15,594     |
| Roof         | -         | 133       | -          | 1,432      |
| Total        | 5,869     | 7,551     | 63,178     | 81,275     |

#### **Ground Floor**