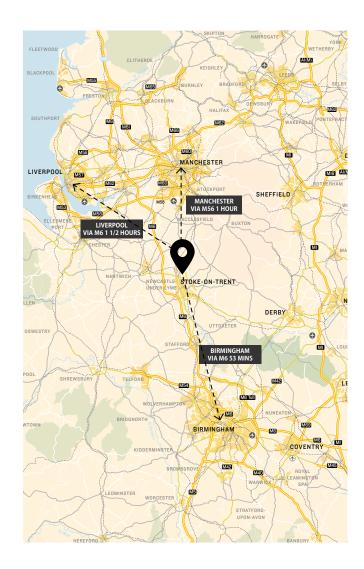

35     | 1,449     | 13,292     | 15,594     |
| Fourth Floor | 1,235     | 1,449     | 13,292     | 15,594     |
| Roof         | -         | 133       | -          | 1,432      |
| Total        | 5,869     | 7,551     | 63,178     | 81,275     |

#### **Ground Floor**



#### **Typical Floor**





# **Specification**



Open plan floor plates



Floors designed to split easily into 4 separate demises



Designed to achieve a BREEAM 'Excellent' rating



Energy Performance Certificate to achieve A



Office floor to ceiling height 2.85m



150 mm raised access flooring zone



700 mm ceiling services zone



2 passenger lift(s) and 1 goods lift



Anti Glare light system



Sophisticated building management system



Sophisticated access control



CCTV monitoring system



## Location







## **MSCP**

- Proposed new 730 car MSCP to be located south of potteries way to service Smithfield
- Business case for the delivery of the MSCP agreed between SOTCC and Genr8 June 2019
- SOTCC to prepare cabinet papers to secure approval Q2 2020
- Construction to commence Q4 2020
- MSCP to be operational Q3 2021







# Smithfield placemaking

Place creation consultants, DS.Emotion, are instructed by Genr8 to lead in placemaking activities for Smithfield.

A Placemaking strategy for Smithfield has been created involving stakeholder and community engagement across the business, arts, culture and public sectors.

The strategy is currently being refined to adhere to guidance for events in light of the Covid 19 pandemic and will involve a combination of physical events and activities a