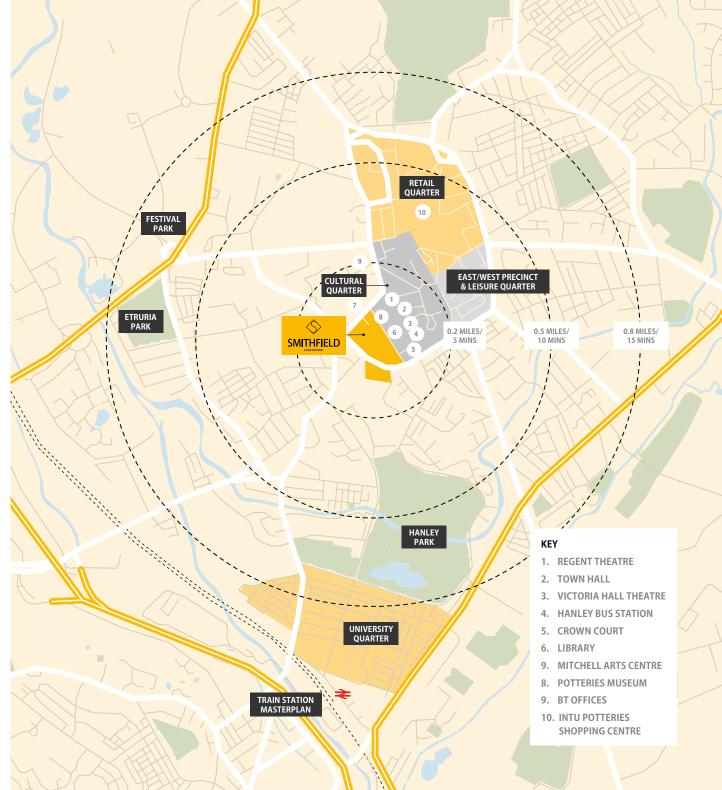

| 1,449     | 13,292     | 15,594     |
| Fourth Floor | 1,235     | 1,449     | 13,292     | 15,594     |
| Roof         | -         | 133       | -          | 1,432      |
| Total        | 5,869     | 7,551     | 63,178     | 81,275     |

#### **Ground Floor**



#### **Typical Floor**





# **Specification**



Open plan floor plates



Floors designed to split easily into 4 separate demises



Designed to achieve a BREEAM 'Excellent' rating



Energy Performance Certificate to achieve A



Office floor to ceiling height 2.85m



150 mm raised access flooring zone



700 mm ceiling services zone



2 passenger lift(s) and 1 goods lift



Anti Glare light system



Sophisticated building management system



Sophisticated access control



CCTV monitoring system



## Location







## **MSCP**

- Proposed new 730 car MSCP to be located south of potteries way to service Smithfield
- Business case for the delivery of the MSCP agreed between SOTCC and Genr8 June 2019
- SOTCC to prepare cabinet papers to secure approval Q2 2020
- Construction to commence Q4 2020
- MSCP to be operational Q3 2021







# Smithfield placemaking

Place creation consultants, DS.Emotion, are instructed by Genr8 to lead in placemaking activities for Smithfield.

A Placemaking strategy for Smithfield has been created involving stakeholder and community engagement across the business, arts, culture and public sectors.

The strategy is currently being refined to adhere to guidance for events in light of the Covid 19 pandemic and will involve a combination of physical events and activities and