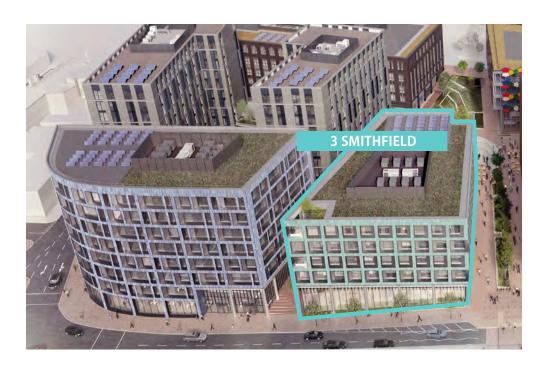

62,667SQ.FT (5,822SQ.FT.) GRADE A BUILDING SIGNIFICANT PRE-LET 1,529SQ.M. (16,458SQ.FT.) AVAILABLE



## 3 Smithfield













# **Indicative layouts**



#### **Area Schedule**

| Level        | NIA (SQM) | GIA (SQM) | NIA (SQFT) | GIA (SQFT) |
|--------------|-----------|-----------|------------|------------|
| Lower Ground | -         | 278       | -          | 2,992      |
| Ground       | 930       | 1,345     | 10,010     | 14,476     |
| First Floor  | 1,235     | 1,449     | 13,292     | 15,594     |
| Second Floor | 1,235     | 1,449     | 13,292     | 15,594     |
| Third Floor  | 1,235     | 1,449     | 13,292     | 15,594     |
| Fourth Floor | 1,235     | 1,449     | 13,292     | 15,594     |
| Roof         | -         | 133       | -          | 1,432      |
| Total        | 5,869     | 7,551     | 63,178     | 81,275     |

#### **Ground Floor**



#### **Typical Floor**





# **Specification**



Open plan floor plates



F