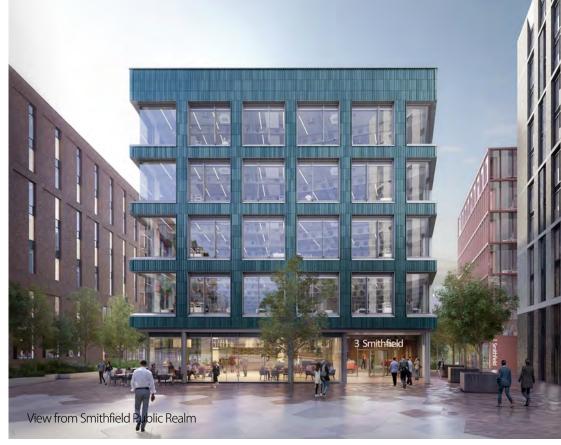

62,667SQ.FT (5,822SQ.FT.) GRADE A BUILDING SIGNIFICANT PRE-LET 1,529SQ.M. (16,458SQ.FT.) AVAILABLE



## 3 Smithfield













# **Indicative layouts**



#### **Area Schedule**

| Level        | NIA (SQM) | GIA (SQM) | NIA (SQFT) | GIA (SQFT) |
|--------------|-----------|-----------|------------|------------|
| Lower Ground | -         | 278       | -          | 2,992      |
| Ground       | 930       | 1,345     | 10,010     | 14,476     |
| First Floor  | 1,235     | 1,449     | 13,292     | 15,594     |
| Second Floor | 1,235     | 1,449     | 13,292     | 15,594     |
| Third Floor  | 1,235     | 1,449     | 13,292     | 15,594     |
| Fourth Floor | 1,235     | 1,449     | 13,292     | 15,594     |
| Roof         | -         | 133       | -          | 1,432      |
| Total        | 5,869     | 7,551     | 63,178     | 81,275     |

#### **Ground Floor**



#### **Typical Floor**





# **Specificat